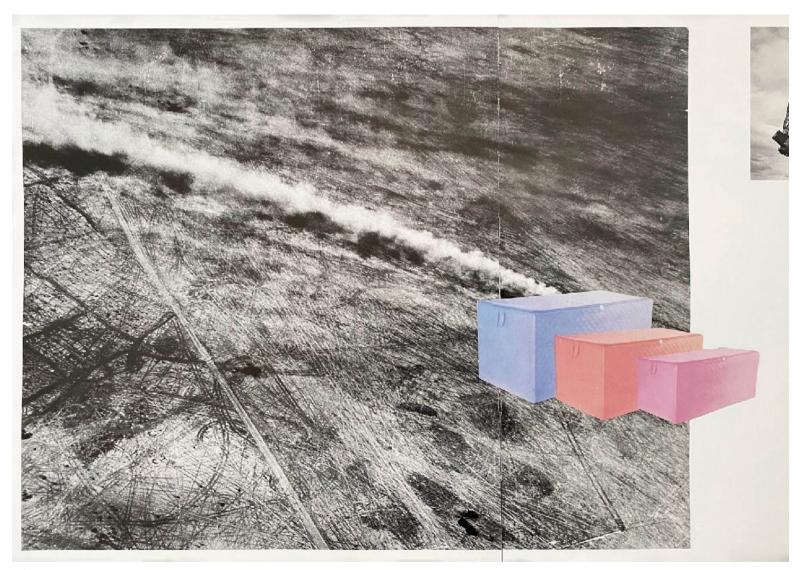

**Resort,** 2024 24.7 x 36.8 cm

*Kutu Kutu Pense (écoutez écoutez pensez),* 2024 28.5 x 25.5 cm

**Breaches**, 2024 19 x 25 cm

**Current**, 2024 26 x 19.4 cm

*Migration (Göçüş),* 2024 17.3 x 11.6 cm

No longer suitable for upper-class gardens (Artık üst sınıfların bahçeleri için uygun değil), 2024 18 x 24.2 cm